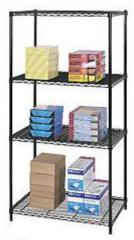

#### 5288BL

SAFCO 24x36 wire shelving Starter

## **Features:**

- Powdercoated steel industrial shelves in black.
- Each shelf holds up to 1000 lbs
- Shelves adjustable in 1" increments
- Finished product dimensions: 36"W x 24"D x 72"H