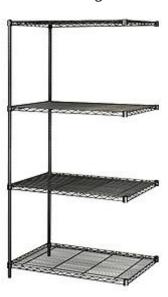

### 5289BL

SAFCO 24x36 wire shelving Adder

Contents not included.

## **Features:**

- Powdercoated steel industrial shelves in black.
- Each shelf holds up to 1000 lbs
- Shelves adjustable in 1" increments
- Finished product dimensions: 36"W x 24"D x 72"H
- Adder unit attaches to Model 5288