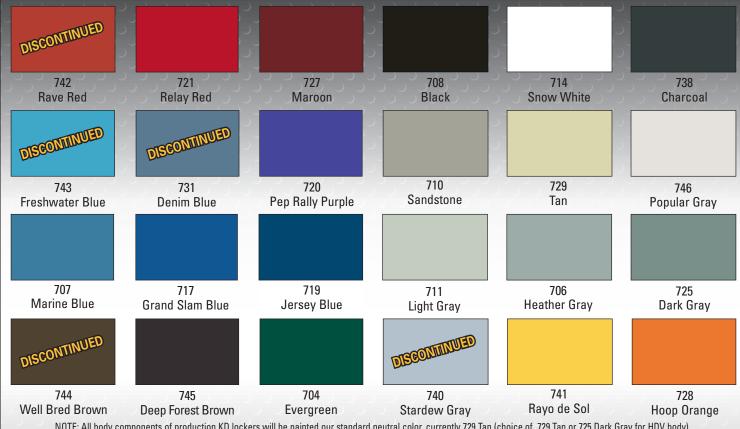

## **METAL LOCKER COLOR SELECTOR**

24 Designer Powder Coat Colors for Production Lockers

NOTE: All body components of production KD lockers will be painted our standard neutral color, currently 729 Tan (choice of 729 Tan or 725 Dark Gray for HDV body).

Enhance your decor with two-tone color combinations, doors one color and frame a second color, at NO ADDITIONAL COST.

725 Dark Gray (Hg) 729 Tan (PT) 707 Marine Blue (MB) NEW 708 Black (ME) NEW
711
LIGHT GRAY
(PL)