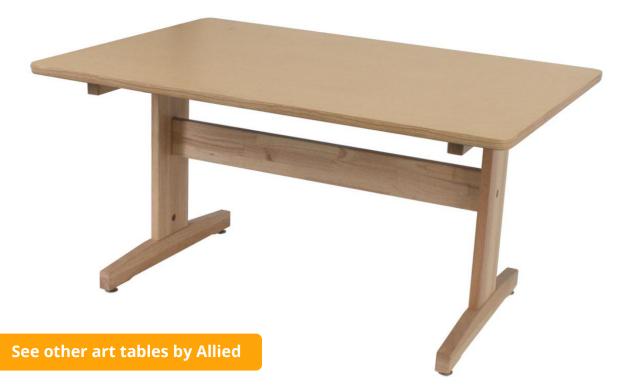

## Allied Plastics Co.

**AT Series Art Tables** 

The Learning Space Experts

| Model    | Size    | Тор Туре      |
|----------|---------|---------------|
| AT3060FM | 30 x 60 | Laminated Top |
| AT4260FM | 42 x 60 | Laminated Top |
| AT4272FM | 42 x 72 | Laminated Top |
|          |         |               |

## **Features:**

- Premium quality and maximum versatility in one value-packed table
- Long lasting, satin finish high pressure maple laminate on 1-1/8" thick 45-pound density particle board with laminate backer sheet and matching wood grain safety vinyl t-molding
- Laminated top is attached to the frame using Allied's exclusive embedded T-Nut method, which will not fail under the heaviest use
- Base is all solid 1-3/4" thick hardwood with mortise and tenon construction and extra heavy duty bolt reinforced joint connections offering unsurpassed security
- Four adjustable glides provide secure and level stability
- Optional 26" table height or 34" table height available at upcharge
- GreenSafeCertified™
- Meets or exceeds the health and safety standards as set forth by the United States CPSIA, Section 102
- Covered by 30 Year Warranty